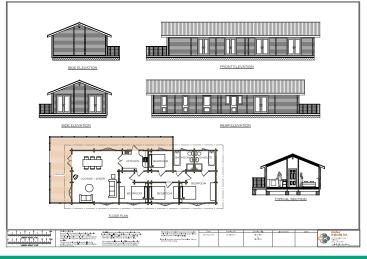

## CREATIVITY AND DESIGN 3,

AAAAAAAAAAA

0

4,9 m2

MAA

23.2 m2

All our timber constructions come from sustainable forests.

We source our cabins from the Carpathian mountains.